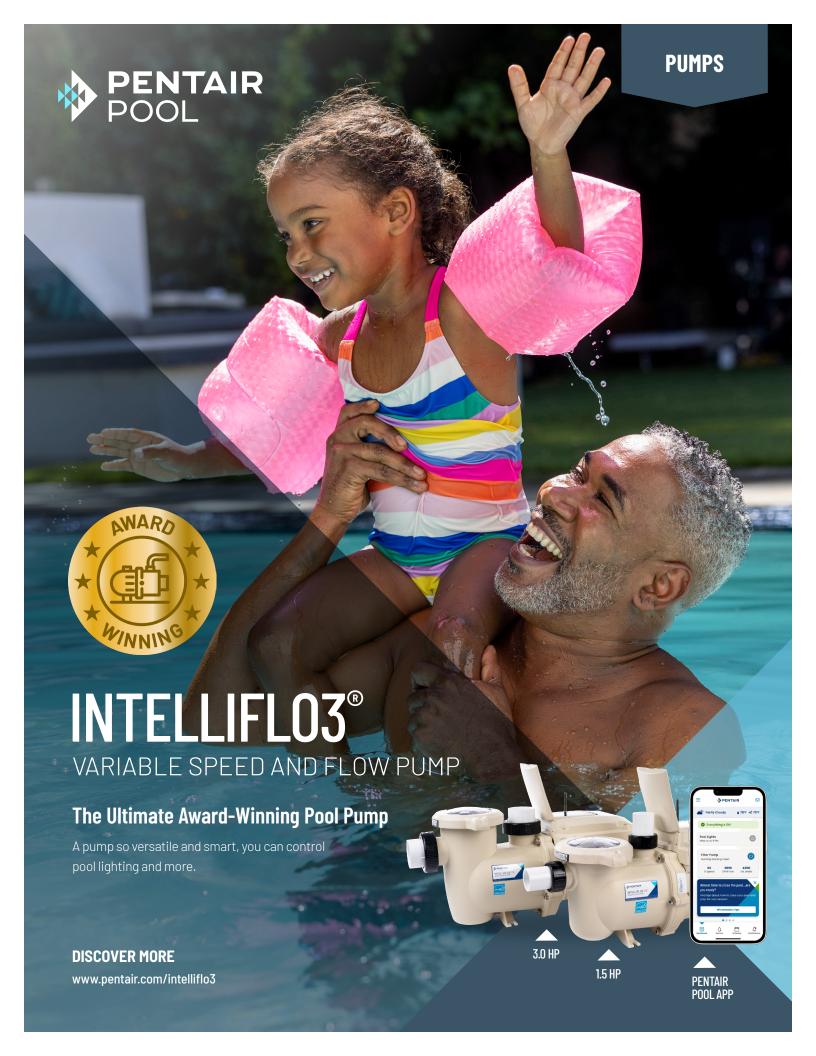

## INTELLIFLO3® VSF POOL PUMP

## Get an award-winning pump from an industry leader

Every good story begins with a hero. One of the unsung heroes of the pool industry is variable speed and flow technology, which Pentair introduced to the United States roughly two decades ago.

What makes variable speed and flow so notable is its incredible energy efficiency. In fact, with a third-generation IntelliFlo3® Variable Speed and Flow Pump, pool owners can save up to 90%\* on energy consumption.

### **←** Replacement

A versatile pump replacement suitable for various pools with 1.5HP or 3.0HP.