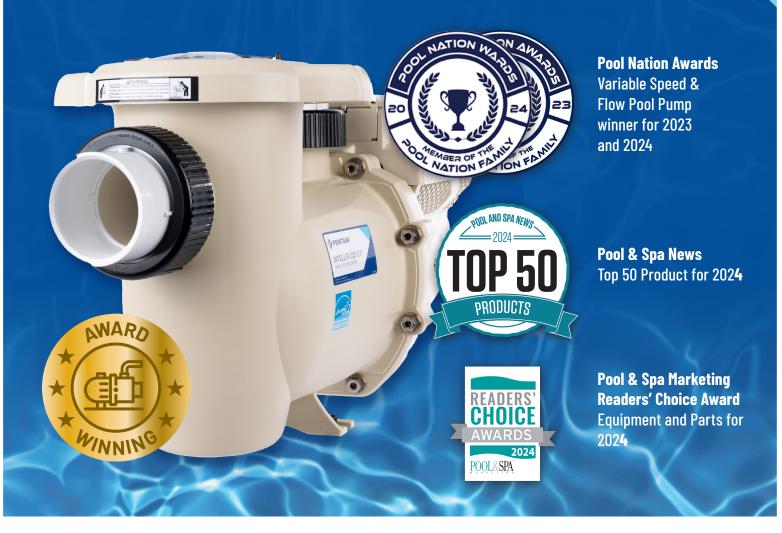

# INTELLIFLO3® VSF POOL PUMP AN AWARD-WINNING PUMP

Get a pump from an industry leader. The IntelliFlo3® VSF pool pump is a state-of-the-art award-winner known for its unparalleled efficiency, quality, and technology.