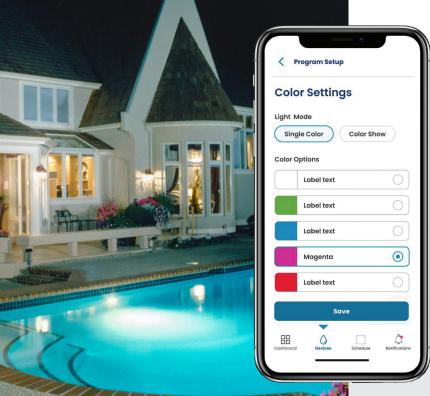

#### **←** Connectivity

Get real-time status information, alerts, and notifications in the Pentair Home App or on the pump touchscreen. Connect the pump to Wi-Fi to keep software current with over-the-air (OTA) updates.

#### Automation

Built-in entry-level automation to connect your pump to two additional pieces of pool equipment, such as pool lighting, to give easy control from anywhere, anytime using the Pentair Home app.

## Avoid a trip to the pool pad

Download the Pentair Home app to access your pool anytime, anywhere. Customize for your needs by setting up programs and schedules to manage your pool conveniently.

## DOWNLOAD THE PENTAIR HOME APP

www.pentair.com/appdownload