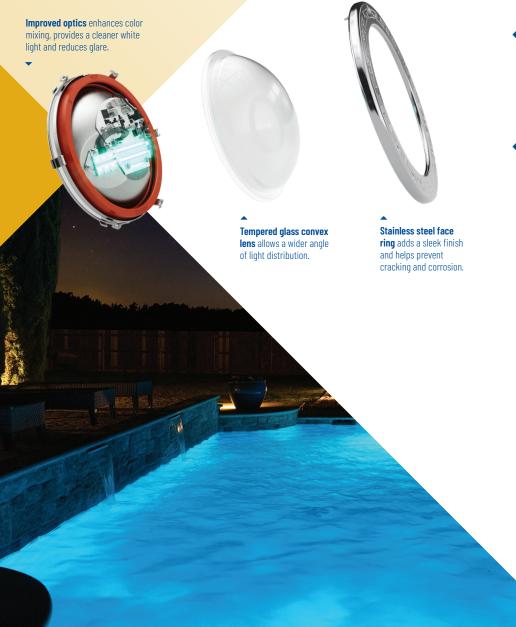

## OUR MOST BRILLIANT LIGHTING INNOVATION YET.

IntelliBrite Architectural Series Lights deliver a more dazzling and dynamic LED pool lighting experience using an improved proprietary design.

- Greater enjoyment. Greater energy efficiency.
   Enjoy a smart, sustainable solution that's now 60% brighter and 50% more energy efficient.\*
- Bring out your pool's full beauty.
   Transform pool nights with a softer, broader, more evenly distributed lighting experience that minimizes dark areas, hot spots, glare and stripes.
- Shine brighter. In every color mode. Lift the aesthetic, mood and presentation of your pool to the stars with five brilliant colors and seven dynamic color changing light shows.