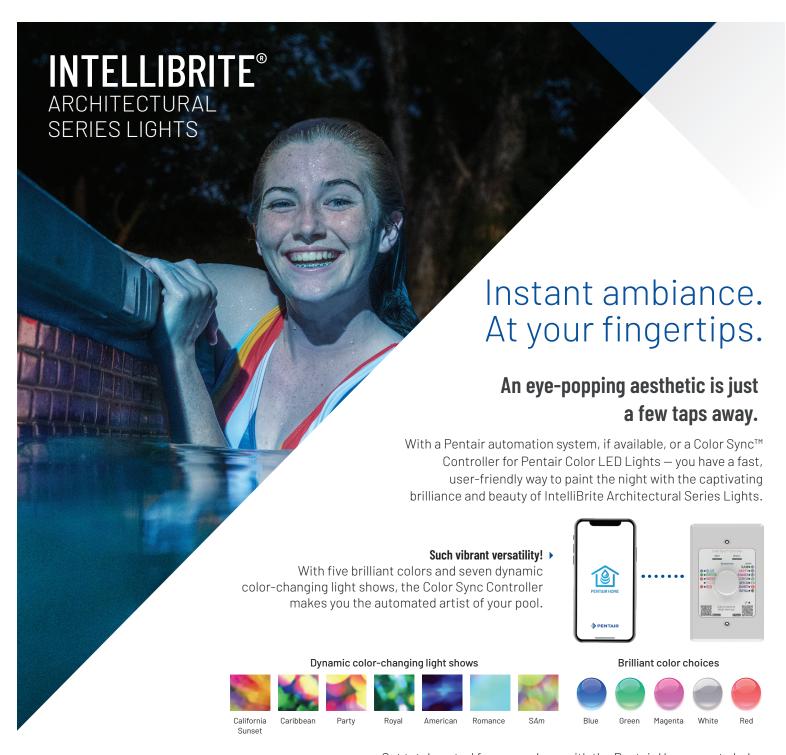

## OUR MOST BRILLIANT LIGHTING INNOVATION YET.

IntelliBrite Architectural Series Lights deliver a more dazzling and dynamic LED pool lighting experience using an improved proprietary design.

- Greater enjoyment. Greater energy efficiency.
   Enjoy a smart, sustainable solution that's now 60% brighter and 50% more energy efficient.\*
- Bring out your pool's full beauty.
   Transform pool nights with a softer, broader, more evenly distributed lighting experience that minimizes dark areas, hot spots, glare and stripes.
- Shine brighter. In every color mode. Lift the aesthetic, mood and presentation of your pool to the stars with five brilliant colors and seven dynamic color changing light shows.

Get total control from anywhere with the Pentair Home app to help you move, improve and enjoy all of your home's water. Go to pentair.com/home