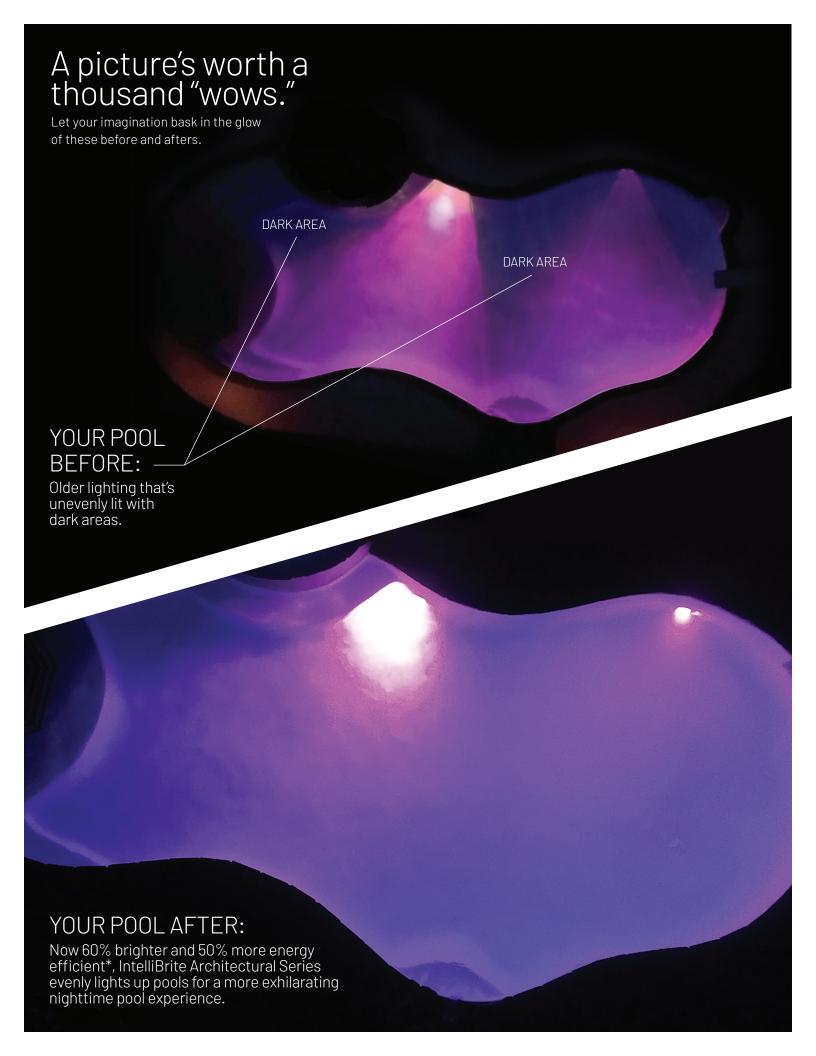

## OUR MOST BRILLIANT LIGHTING INNOVATION YET.

IntelliBrite Architectural Series Lights deliver a more dazzling and dynamic LED pool lighting experience using an improved proprietary design.

- Greater enjoyment. Greater energy efficiency.
   Enjoy a smart, sustainable solution that's now 60% brighter and 50% more energy efficient.\*
- Bring out your pool's full beauty.
   Transform pool nights with a softer, broader, more evenly distributed lighting experience that minimizes dark areas, hot spots, glare and stripes.
- Shine brighter. In every color mode. Lift the aesthetic, mood and presentation of your pool to the stars with five brilliant colors and seven dynamic color changing light shows.