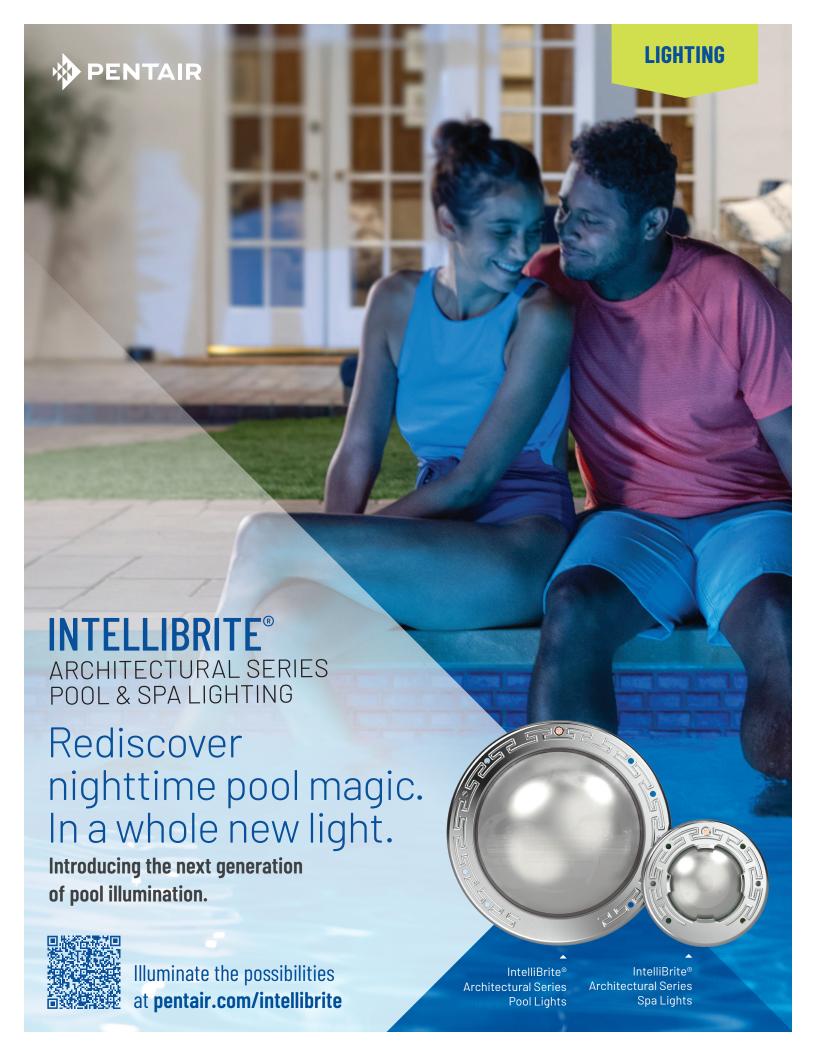

## Lights that pick up where the sun leaves off.

Elevate your nighttime pool experience with a true innovator in pool lighting:
The IntelliBrite Architectural Series
Lights. The precise LED optic coverage gives such evenly projected light, it's like having a brand-new pool experience.

## OUR MOST BRILLIANT LIGHTING INNOVATION YET.

IntelliBrite Architectural Series Lights deliver a more dazzling and dynamic LED pool lighting experience using an improved proprietary design.

- Greater enjoyment. Greater energy efficiency.
   Enjoy a smart, sustainable solution that's now 60% brighter and 50% more energy efficient.\*
- Bring out your pool's full beauty.
   Transform pool nights with a softer, broader, more evenly distributed lighting experience that minimizes dark areas, hot spots, glare and stripes.
- Shine brighter. In every color mode. Lift the aesthetic, mood and presentation of your pool to the stars with five brilliant colors and seven dynamic color changing light shows.

## THE IDEAL LIGHTING UPGRADE.

If your pool has existing 6" or 10" Pentair niches containing incandescent or first-generation LED lighting, an upgrade to IntelliBrite Architectural Series Lights can help you create a more brilliant and beautiful backyard oasis.