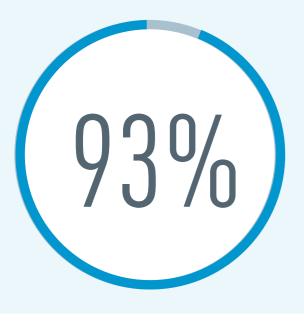

NEW UltraTemp ETI™ Hybrid Pool Heater





### TWO PARTS

# ONE SMART HEATER

HEAT



GAS-FIRED **HEATER** 



#### **Extend the Pool Season**

Perfect for fluctuating weather with swings in temperature.

#### **FAST HEAT UP**

+30°F in 39 minutes for a 500-gallon spa.





#### **ULTRA RELIABLE**

Dual titanium heat exchangers have 2x toughness and reliability of other heaters.



#### **SUPER EFFICIENT**

Incredible gas-fired 93% efficiency.



#### **ULTRA SMART**

Selects best combination of gas-fired and heat pump operation for fast, cost-effective heating in hybrid mode.

#### **TITANIUM HEAT EXCHANGER WARRANTY**

- ·Three-year warranty on gas-fired side.
- · Lifetime warranty on heat pump side.





## Why TITANIUM **HEAT EXHANGERS?**



Withstands flame temperatures of 1,800°F Military jet engine afterburners use titanium. We're glad you asked!



#### Handles corrosive environments

Chemical processors use titanium to handle chlorine compounds.

A metal that gets respect Titanium is known for excellent corrosion

resistance, high strength and light weight.





**ULTRATEMP ETI HYBRID POOL HEATER** 

Visit www.pentairpool.com for details.